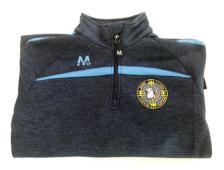

oking hairstyle. Hair stencils, hair tattoos, designs/patterns etc. cut or shaved into the hair are not permitted.
- Hats and scarves are to remain in your school bag for the duration of the school day. Coats, jackets and sweatshirts are not permitted in class. Exemptions to this rule exist for head gear worn for religious/cultural purposes.
- Smoking and Vaping is forbidden anytime you are wearing the school uniform, when representing the school or when engaged in any school activity.
- No facial piercing/tongue piercings allowed.
  Note: No jewellery/piercings allowed in PE or practical classrooms for Health and Safety reasons.
- · Excessive make-up is not allowed



### PE Uniform

The PE uniform consists of:

#### Inver College Half Zip

Available from PE Department in the school €25



#### T-shirt

Plain sky blue **or** white cotton polo T-shirt available from local and National stores



Tracksuit bottoms with Inver College logo Available from PE Department in the school €25



Tracksuit bottoms with designer labels or logos are <u>NOT</u> acceptable

### **PE Runners**