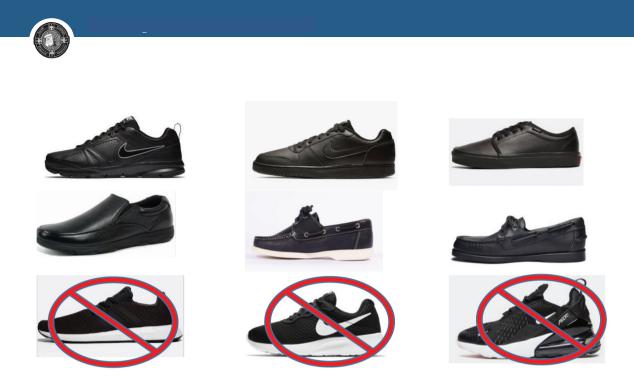

# **School Uniform**

Every student is expected to present themselves in full uniform daily. Uniforms should be clean and neat and worn respectfully. Please ensure that every uniform item is clearly labelled with the student's full name. Parents are asked to co-operate with the school authorities in this regard.

The **school uniform** consists of: Navy V necked jumper with school crest Navy trousers/skirt as decided by the school authority Blue shirt Inver College tie Low heeled, black, soft soled shoes (**no** patterns, brands or designs are allowed) School jacket PE Uniform: Polo shirt (white, blue, navy), Plain navy tracksuit bottoms, Runners





# **Notes on School Uniform**

- If a student comes to school with a uniform item missing or wearing a nonuniform/incorrect item, he or she will receive a note in the journal.
   Parent(s)/Guardian(s) will be contacted if there is an ongoing difficulty regarding uniform.
- Students are required to bring and to wear the specified sports gear for participation in timetabled P.E. classes, sports training and sports competitions.
- Students should have a neat, tidy and natural looking hairstyle. Hair stencils, hair tattoos, designs/patterns etc. cut or shaved into the hair are not permitted.
- Hats and scarves are to remain in your school bag for the duration of the school day. Coats, jackets and sweatshirts are not permitted in class. Exemptions to this rule exist for head gear worn for rel