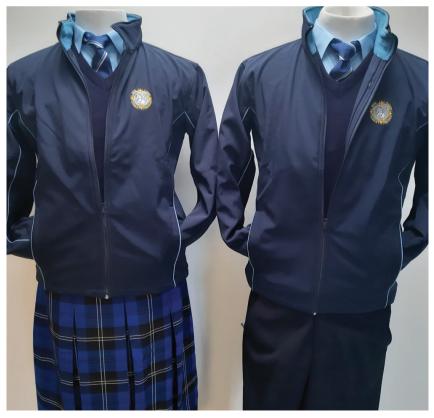

The **school uniform** consists of: Navy V necked jumper with school crest Navy trousers/skirt as decided by the school authority Blue shirt Inver College tie Low heeled, black, soft soled shoes (**no** patterns, brands or designs are allowed) School jacket PE Uniform: Polo shirt (white, blue, navy), Plain navy tracksuit bottoms, Runners