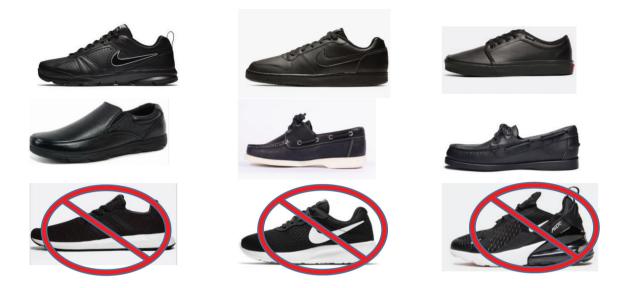

#### **PE Runners**

Notes on PE Uniform

Hoodies cannot be worn under PE half zip