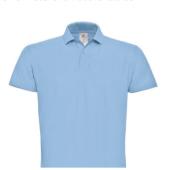

The correct PE uniform must be worn.

**T-shirt**Plain sky blue **or** white cotton polo T-shirt available from local and National stores

Tracksuit bottoms with Inver College logo

Tracksuit bottoms with designer labels or logos are <u>NOT</u> acceptable