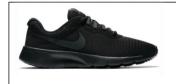

#### **PE Runners**

Notes on PE Uniform

Hoodies cannot be worn under PE half zip