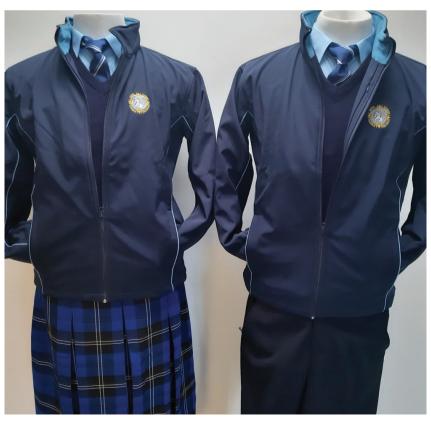

#### The **school uniform** consists of:

Navy V necked jumper with school crest

Navy trousers/skirt as decided by the school authority

Blue shirt

Inver College tie

Low heeled, black, soft soled shoes (**no** patterns, brands or designs are allowed) School iacket