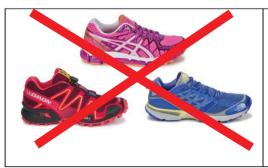

#### **PE Runners**

Notes on PE Uniform

Hoodies cannot be worn under PE half zip