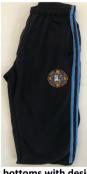

The correct PE uniform must be worn.

**T-shirt**Plain sky blue **or** white cotton polo T-shirt available from local and National stores

Tracksuit bottoms with Inver College logo

Tracksuit bottoms with designer labels or logos are <u>NOT</u> acceptable