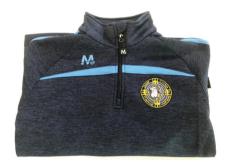

### PE Uniform

The PE uniform consists of:

**Inver College Half Zip** 

An Inver College PE uniform is required by all students. Students wear their PE uniform to school on the days they have a timetabled PE class.